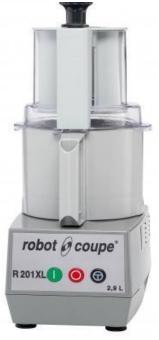

## robot (a) coupe® **R201XL**

2 Machines in 1!

A cutter bowl & vegetable prep attachment on the same motor base.

- Chops, grinds, kneads, mixes, slices, 23 different discs available
- Industrial induction motor for heavy duty use guarantees durability and reliability.

\$1085 ex GST two only at this price RRP \$1420 ex GST \*\*\*