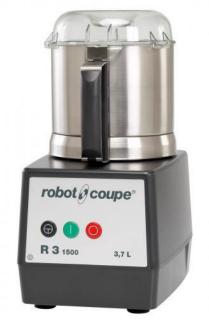

## R3

- High Performance:
- Process all types of food mix, grind, chop, knead and puree with speed and efficiency
- Pulse control to maintain the precise cut that you require.
- Industrial induction motor designed for heavy duty guarantees durability and reliability

\$1570 ex GST one only at this price
\*\*\*RRP \$2330 ex GST \*\*\*